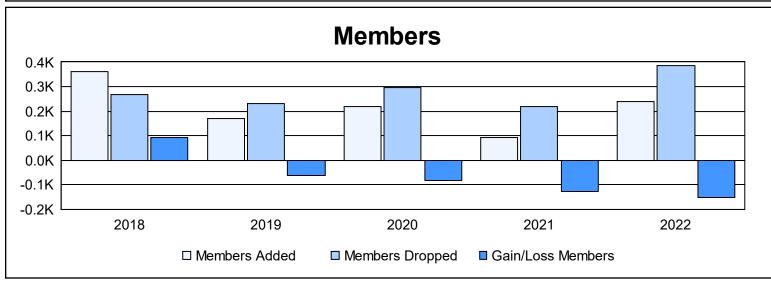

District LD 7

As of June 2022 Cumulative

| Year      | New<br>Clubs | Dropped<br>Clubs | Gain/<br>Loss<br>Clubs | New<br>Members | Charter<br>Members | Reinstate<br>Members | Transfer<br>Members | Total<br>Member<br>Added | Total<br>Members<br>Dropped | Gain/<br>Loss<br>Members |
|-----------|--------------|------------------|------------------------|----------------|--------------------|----------------------|---------------------|--------------------------|-----------------------------|--------------------------|
| 2017-2018 | 1            | 0                | 1                      | 327            | 25                 | 6                    | 5                   | 363                      | 269                         | 94                       |
| 2018-2019 | 0            | 1                | -1                     | 166            | 3                  | 0                    | 2                   | 171                      | 232                         | -61                      |
| 2019-2020 | 1            | 1                | 0                      | 179            | 23                 | 5                    | 10                  | 217                      | 298                         | -81                      |
| 2020-2021 | 1            | 0                | 1                      | 55             | 28                 | 5                    | 3                   | 91                       | 218                         | -127                     |
| 2021-2022 | 0            | 6                | -6                     | 144            | 16                 | 61                   | 16                  | 237                      | 387                         | -150                     |
| Average   | 1            | 2                | -1                     | 174            | 19                 | 15                   | 7                   | 216                      | 281                         | -65                      |