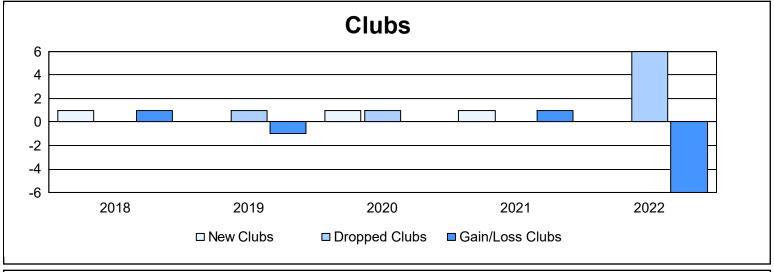

District LD 7

As of June 2022 Cumulative

| Year      | New<br>Clubs | Dropped<br>Clubs | Gain/<br>Loss<br>Clubs | New<br>Members | Charter<br>Members | Reinstate<br>Members | Transfer<br>Members | Total<br>Member<br>Added | Total<br>Members<br>Dropped | Gain/<br>Loss<br>Members |
|-----------|--------------|------------------|------------------------|----------------|--------------------|----------------------|---------------------|--------------------------|-----------------------------|--------------------------|
| 2017-2018 | 1            | 0                | 1                      | 327            | 25                 | 6                    | 5                   | 363                      | 269                         | 94                       |
| 2018-2019 | 0            | 1                | -1                     | 166            | 3                  | 0                    | 2                   | 171                      | 232                         | -61                      |
| 2019-2020 | 1            | 1                | 0                      | 179            | 23                 | 5                    | 10                  | 217                      | 298                         | -81                      |
| 2020-2021 | 1            | 0                | 1                      | 55             | 28                 | 5                    | 3                   | 91                       | 218                         | -127                     |
| 2021-2022 | 0            | 6                | -6                     | 144            | 16                 | 61                   | 16                  | 237                      | 387                         | -150                     |
| Average   | 1            | 2                | -1                     | 174            | 19                 | 15                   | 7                   | 216                      | 281                         | -65                      |